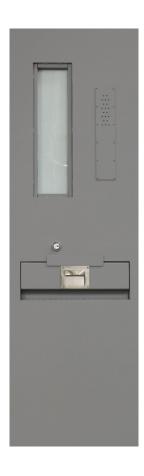

#### DOOR MODEL

#### **DOORS**

- Galvannealed steel. A40 or A60
- Surface thickness of 16-gauge (1.6 mm) to 12-gauge (2.5 mm)
- Doors of 1-3/4 in to 2-1/4 in
- 12-gauge reinforced perimeter (14-gauge and 10-gauge also available)
- Welded edges, with no visible roughness
- Vision kits welded or screwed in-factory, with anti-tamper hardware\*
- Integrated acoustic grilles, easy to maintain\*
- Ultra-robust wooden door core, sealed with urethane adhesive
- Doors available with powder coating paint, applied in-factory
- Hardware installed in-factory according to project specifications
- \* The assembly recommended by DLF allows for the easy removal and reinstallation of vision kits and the acoustic grille.

#### FRAMES AND SIDELITES

- Galvannealed steel, A40 or A60
- Material available in thicknesses from 14-gauge (2 mm) to 3-gauge (6 mm)
- Continuously welded for a durable, robust assembly
- Multiple profiles available
- Vision kits welded or screwed in-factory, with anti-tamper hardware
- Frames and sidelites available with factory-applied powder coating paint