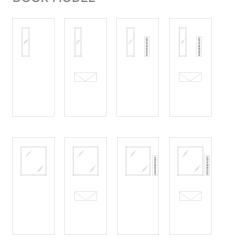

#### DOOR MODEL

#### **DOORS**

- Galvannealed steel. A40 or A60
- Surface thickness of 16-gauge (1.6 mm) to 12-gauge (2.5 mm)
- Doors of 1-3/4 in to 2-1/4 in
- 12-gauge reinforced perimeter (14-gauge and 10-gauge also available)
- Welded edges, with no visible roughness
- Vision kits welded or screwed in-factory, with anti-tamper hardware\*
- Integrated acoustic grilles, easy to maintain\*
- Ultra-robust wooden door core, sealed with urethane adhesive
- Doors available with powder coating paint, applied in-factory
- Hardware installed in-factory according to project specifications
- \* The assembly recommended by DLF allows for the easy removal and reinstallation of vision kits and the acoustic grille.

#### FRAMES AND SIDELITES

- Galvannealed steel, A40 or A60
- Material available in thicknesses from 14-gauge (2 mm) to 3-gauge (6 mm)
- Continuously welded for a durable, robust assembly
- Multiple profiles available
- Vision kits welded or screwed in-factory, with anti-tamper hardware
- Frames and sidelites available with factory-applied powder coating paint